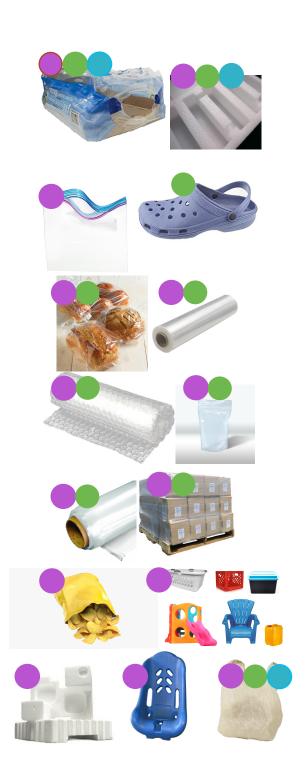

# How you can help

You have hopefully acknowledged the issue, but what can we do?

There are two temporary fixes: reducing your amount of plastic waste & properly recycling the plastic you do make.

You can do that by bringing all of the plastic waste you make that doesn't go in your curbside blue bin to any one of the 3 recycling depots we have noted to the left.